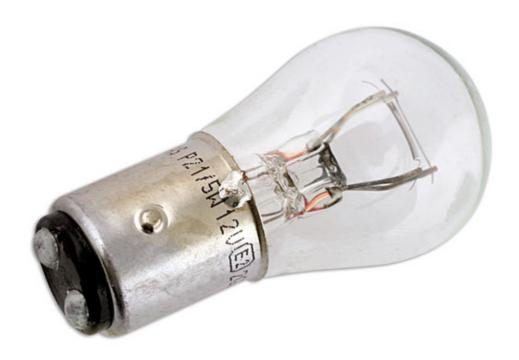

## Lucas Stop & Tail Bulb 24V 21/5W SBC 0E294 10pc

The Lucas automotive bulb range consists of over 600 references covering cars, light and heavy duty commercial vehicles and motorcycles. With over 99 % vehicle parc coverage and an unrivaled reputation for quality, the Lucas automotive bulb offering is the obvious choice for both aftermarket and original equipment dealers throughout the world. Lucas automotive bulbs are instantly recognisable as a brand you can trust, with a heritage dating back to the earliest vehicles on the UK roads. The range has been continually developed over the years to remain at the forefront of technology whilst maintaining a broad coverage across classic cars.

## **Additional Information**

- · Stop & Tail light Bulb
- ANSI Code 294
- BAY15d / SBC
- 24v / 21/5 watt
- 10pc

http:///product/30546

LASER Kamasa Gunson Connect